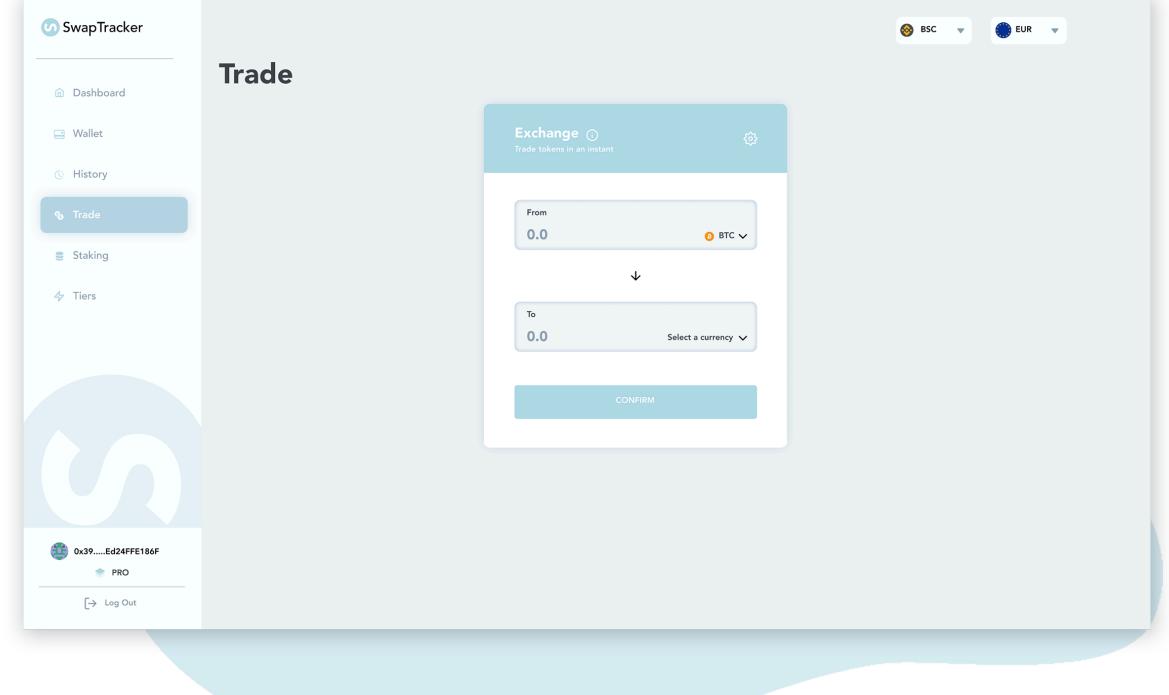

### After choosing the preferred network, SwapTracker will allow users to swap any token on our internal DEX, which mirrors the standard PancakeSwap or UniSwap exchanges. Each amount bought on our exchange will be recorded on the "history" section as an open trade.

## Exchange