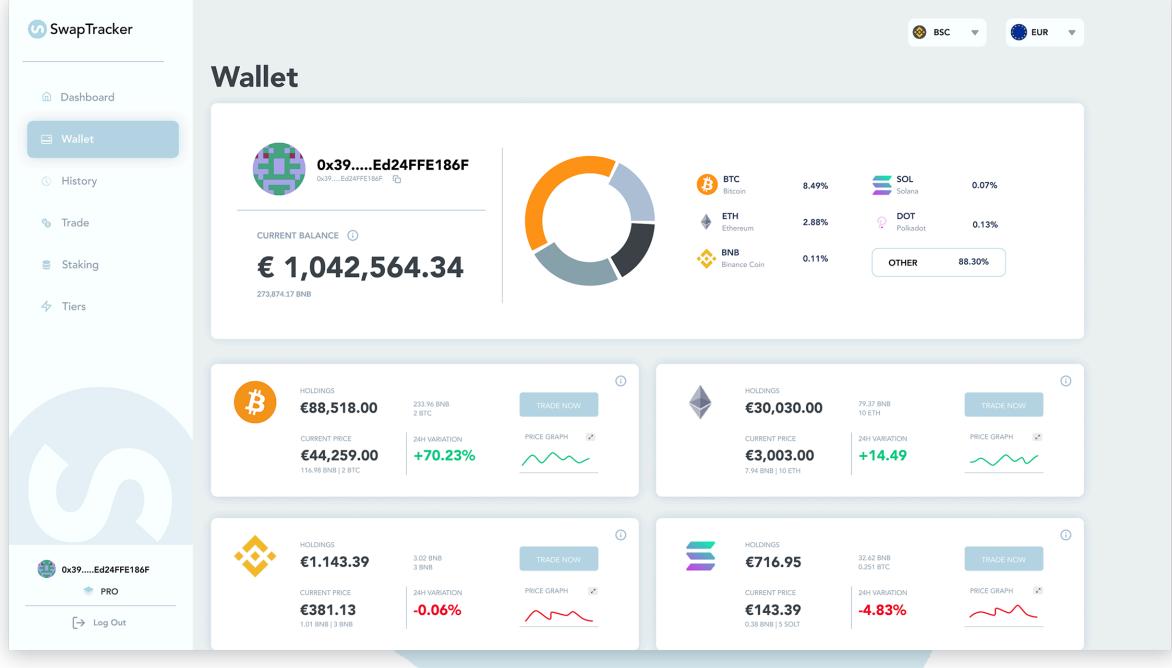

## Wallet Tracker

### SwapTracker is able to keep track of all the tokens contained in the connected wallet. Users are able to change network (ETH or BSC) and the FIAT currency with the upper-right dropdown menus.

6 | Features | Wallet Tracker