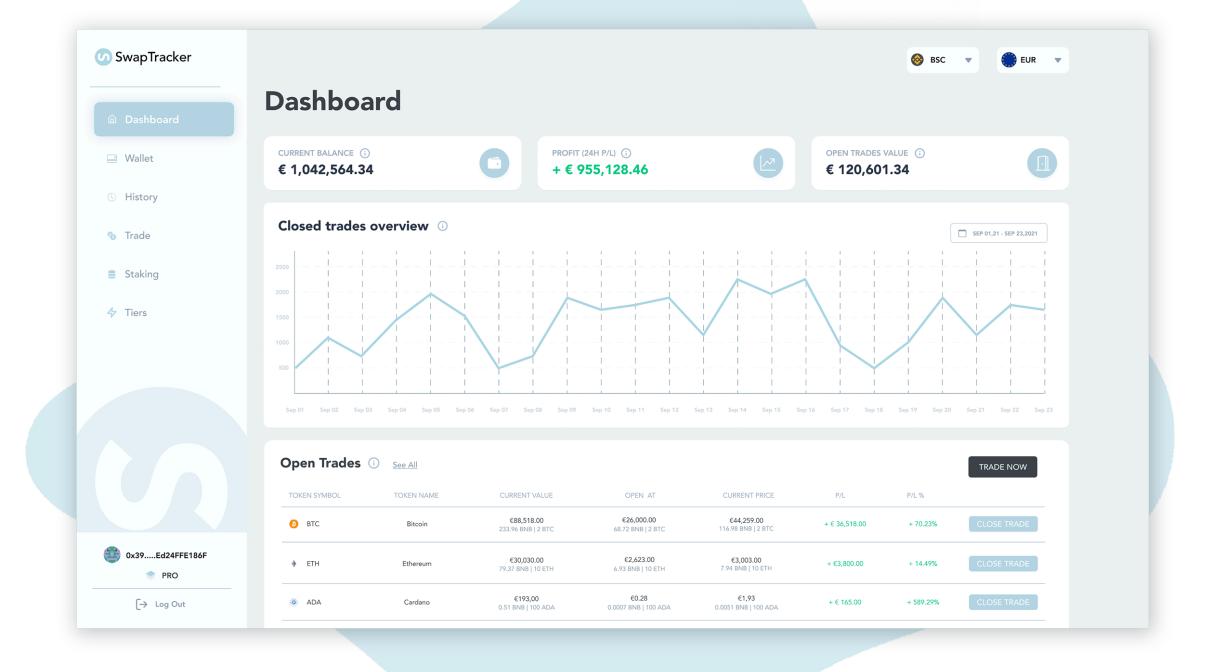

## Dashboard

### After connecting the preferred de-fi wallet (such as MetaMask, Trust Wallet, Ledger Wallet, WalletConnect), the users will be able to access all the main informations such as wallet balance, last open trades, 24h profit/loss and a real-time graph counting the closed trades profits.