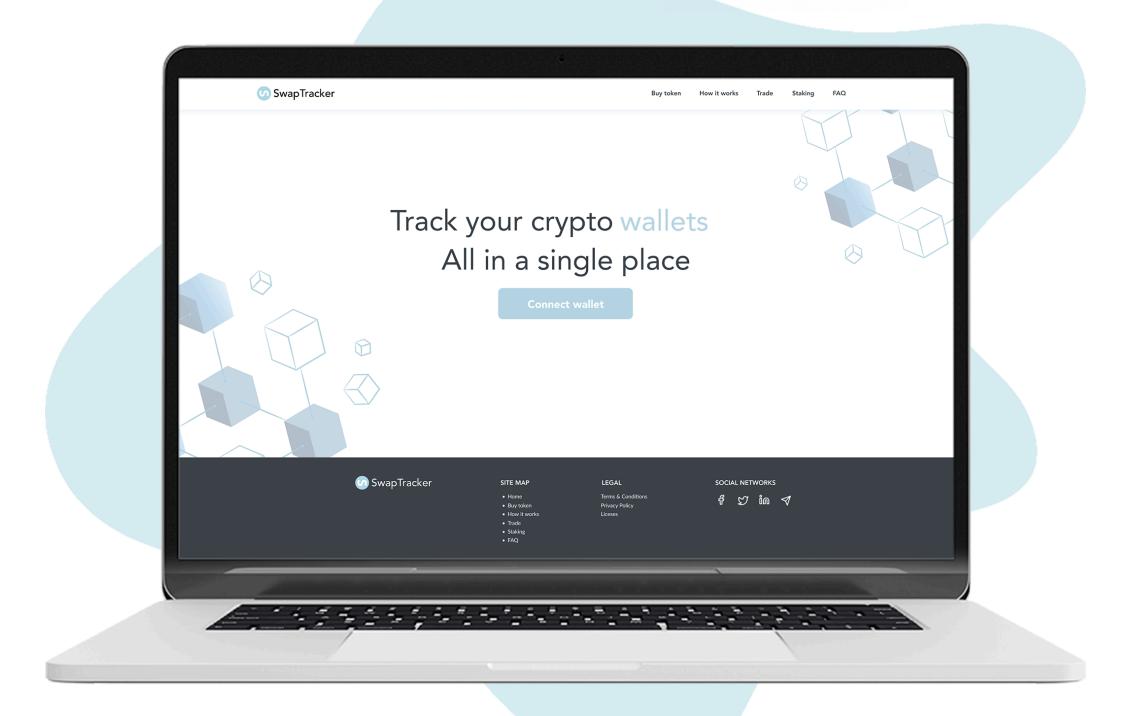

## The Problem

Beginners who are just starting trading tokens cannot find any user-friendly and intuitive software that allows them to use all the basic trading features

SwapTracker provides you a simple and fast overview of your trades and de-fi wallets providing simple, effective and user-friendly tools for your everyday de-fi activities, all in a single place.

### **Our main features:**

- Dashboard with overview and graphs
- Wallet tracker
- Trade tracker (with profit/loss)
- Internal exchange
- Farm and stake