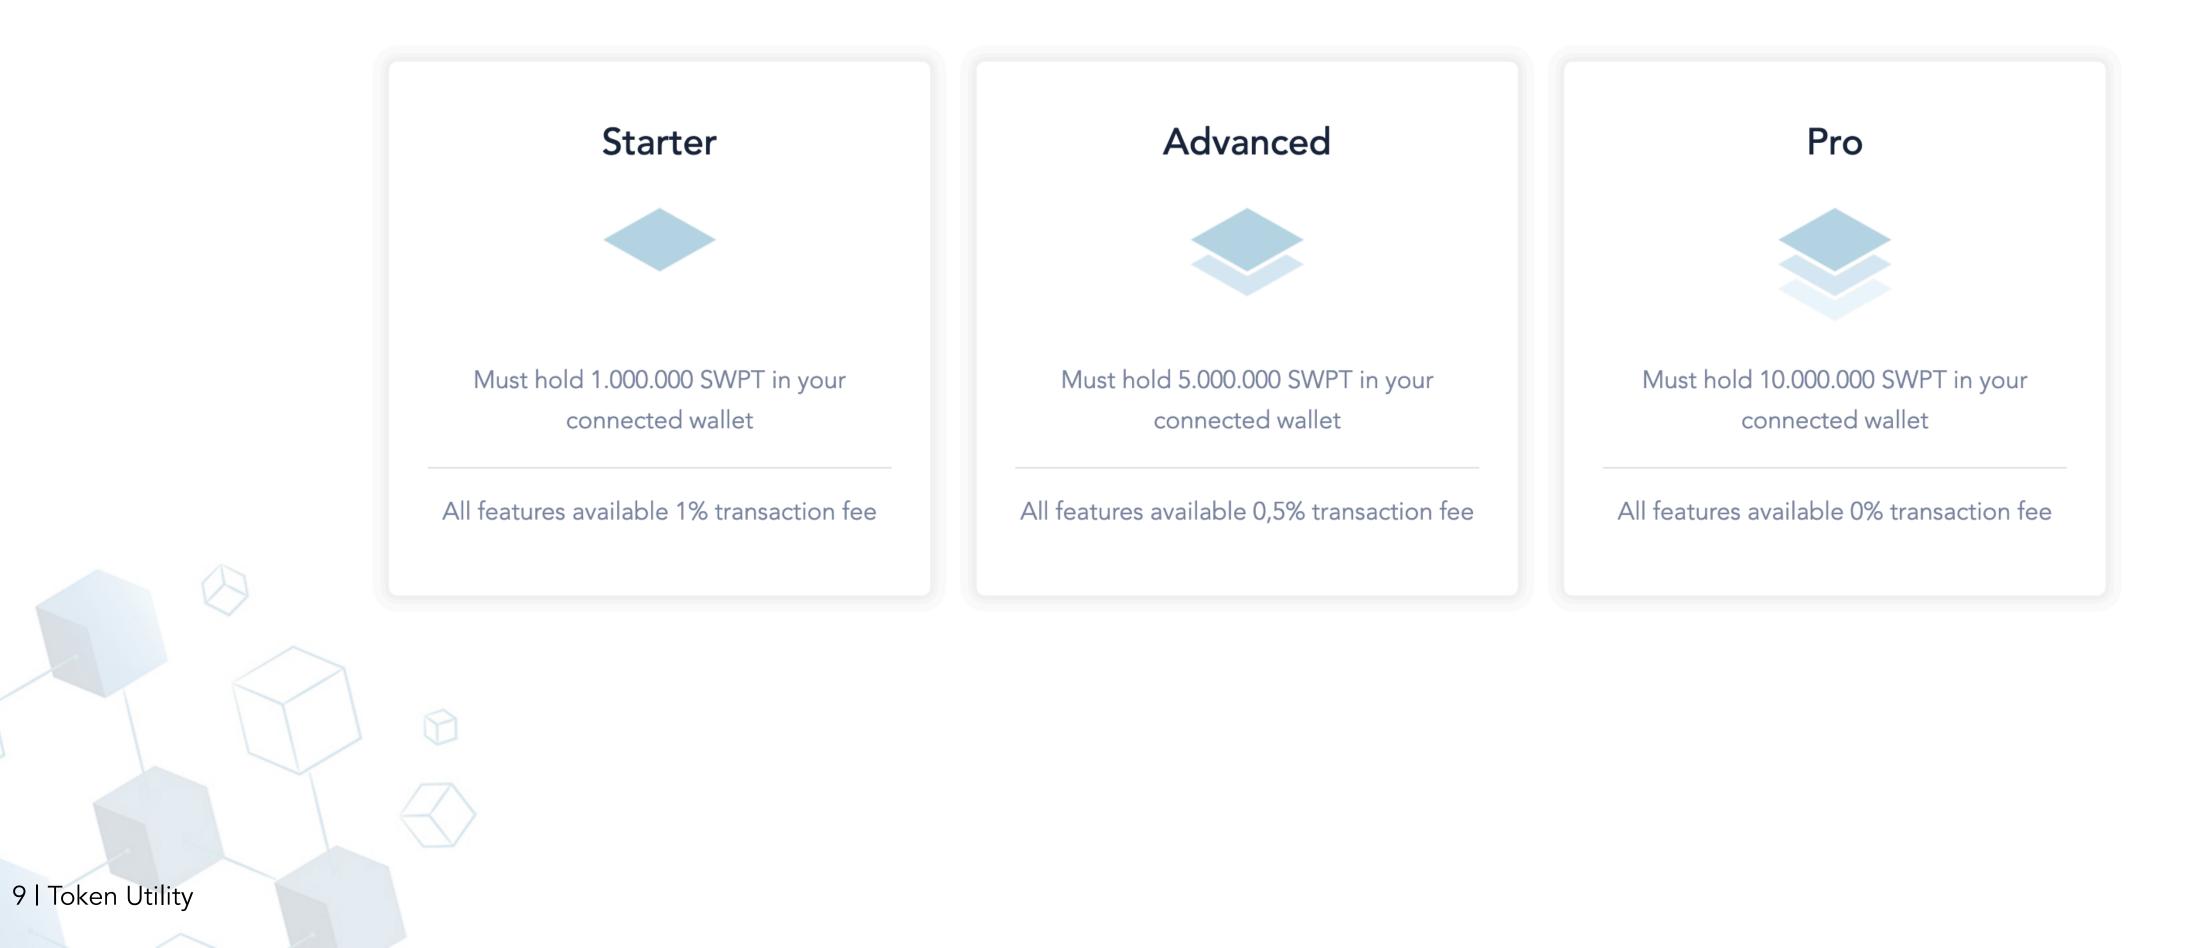

## **SWPT Token Utility**

The SWPT token utility is directly related to the user software usage. Users are able to use SwapTracker just by holding an amount of SWPT token. The 3 tiers all have the same features available, but with different commissions. Commissions are paid by users on each trade open using our internal exchanges.