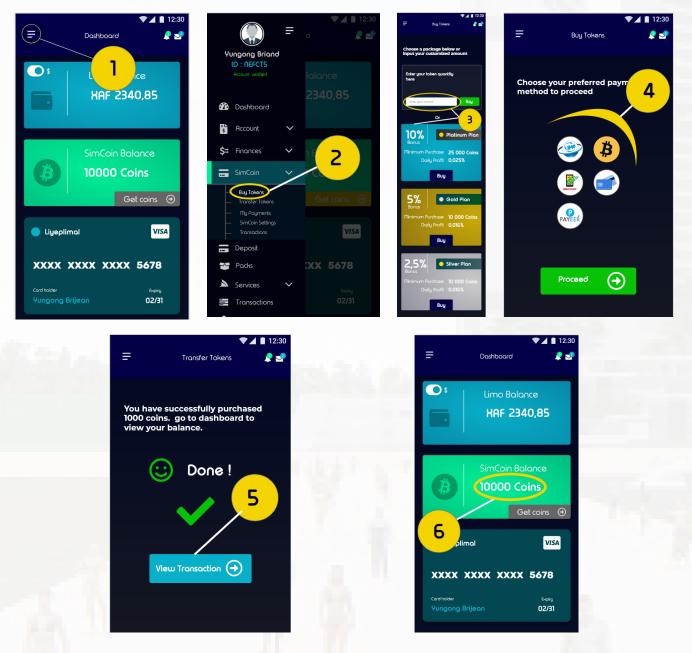

#### **HOW TO BUY YOUR SIMBCOINS SWAP ?**

#### THE CONCEPT

To have an access to each show, spectators download the free «Liyeplimal» application and purchases a minimum of 10 SimbCoin Swap from his Dashboard to present at the entrance. For those who do not have a multimedia phone, they can print the QR code of his account to present. The value of SimbCoin Swap being 1USD, the entry ticket is \$ 10. All means of payment are available (Limo, Bitcoin, Visa and MasterCard, Mobile Money and PAYEER).