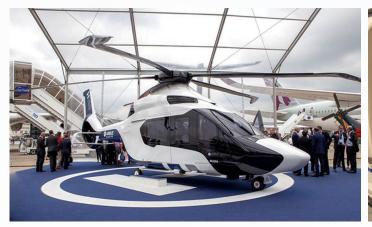

now create 20.000 jobs.



Its new International Airport *under* construction is a model *high* standing, with the largest capacity of planes and passengers in the Central Africa zone.



**CLIMATE**: Because of its equatorial position, Kribi has a relatively short dry season and a very long rainy season. The hottest month, February, has a maximum average temperature of 32 ° C and a minimum average temperature of 25 ° C. The rainiest month is September, with 483 mm of rain.





#### **INFRASTRUCTURES AND AMENITIES**



# FURNISHED BEACH, THE AQUATIC PARK, PLAYGROUNDS



#### **THE AQUARIUS**



#### SIMBMALL : FOR SHOPPING PLEASURE



#### **CONCERTS BY THE SEA AND ANIMATIONS**



#### THE JET N1MF TO TRANSPORT YOU FROM ANYWHERE TO SIMBCITY,



#### THE LUXURIOUS AIRBUS HELICOPTER H160.





#### AN ASSORTMENT OF MERCEDES CLASS S TO TRANSPORT YOU TO THE CITY AND THE OUTLYING CITY:













#### **VIP NAVAL EXCURSIONS IN WAVE SHUTTLE 56.**





#### 150.000.000 TOTAL SMB TOKEN

# TOKENS DISTRIBUTION 10% Partnerships 10% Marketing 10% Charity actions(Odette Liyeplimal Foundation)

20% Team

50% Development

60% Private Sale : 90.000.000 SMB

40% Public Sale : 60.000.000 SMB

#### Meet the team



SIMB Emile Parfait CEO and Founder of Global Investment Trading



Sumch Tarek Mohamad Technology Officer at GIT CEO and Founder of bdtask



Pangsou Innocent Head of Trading Department at Global Investment Trading



Loïc Kameni Chief of SEO department and social media communication manager at GIT



M. Bayiha Bernard Technical & Strategic Counselor at GIT Prime SNH Technical C