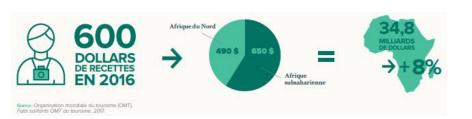

#### THE BUSINESS ENVIRONMENT

-The African's population is more than 1,28MD.
-It receives more than 63M visitors per year.
-The GDP contribution of hotel industry was 7,8% in 2016, and 8,1% en 2017.
-The contribution in the employment sector was 6%
-In 2016, and 7% in 2017.
-The 63 M per year visitors are previsioned to 110M in 2027.

62 millions 110 millions

**RECEIPTS PER VISITOR IN AFRICA** 

**TOURISM & EMPLOYMENT** An average of 1 job out of 14 is created in tourism industry: 21 Millions People.