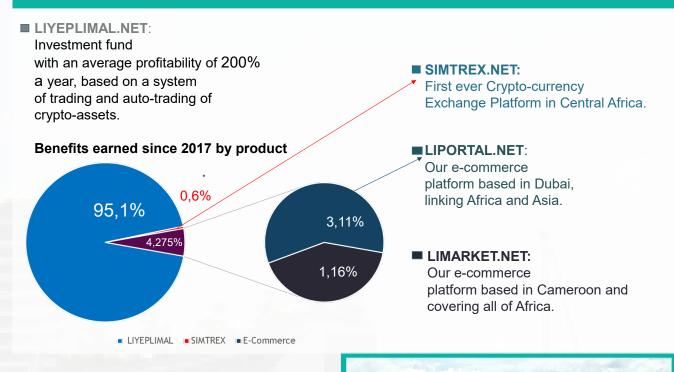

#### THE PROFITS GENERATED SINCE 2017 BY ALL OUR PRODUCTS ARE ABOVE OUR EXPECTATIONS

n agropastoral business, currently underway in the Kribi area with the possibility of visiting the sites:

- A plantation of several varieties of plants on a dozen hectares,