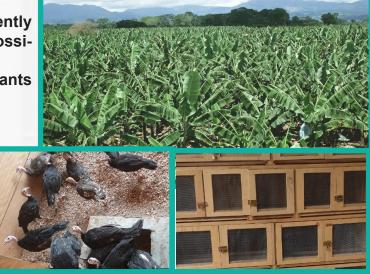

#### THE PROFITS GENERATED SINCE 2017 BY ALL OUR PRODUCTS ARE ABOVE OUR EXPECTATIONS

n agropastoral business, currently underway in the Kribi area with the possibility of visiting the sites:

- A plantation of several varieties of plants on a dozen hectares,

- Fifty (50) hectares available

- A bio farm under video surveillance respecting the standards and breeding conditions of each species:

- Eight species of animals (ducks, geese, partridges, guinea fowl, pigs, quails, rabbits etc.) with open air during the day for poultry,

- The « RABBIT MINAGE» premium concept aiming to get 10,000 rabbits out each month from September 2019 and then 100,000 six months later. A kind of luxury whose proliferation is possible in the tropics.