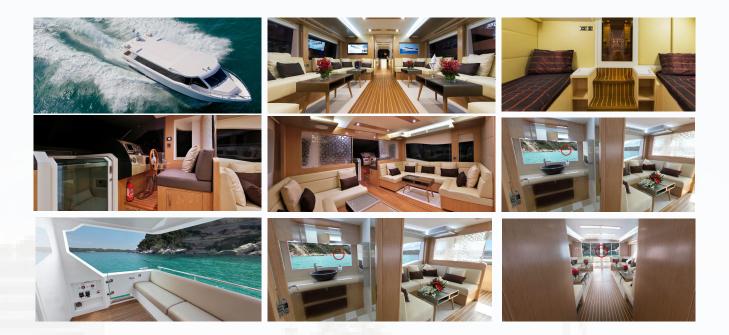

the Central Africa zone.



**CLIMATE**: Because of its equatorial position, Kribi has a relatively short dry season and a very long rainy season. The hottest month, February, has a maximum average temperature of 32 ° C and a minimum average temperature of 25 ° C. The rainiest month is September, with 483 mm of rain.





#### **INFRASTRUCTURES AND AMENITIES**



# FURNISHED BEACH, THE AQUATIC PARK, PLAYGROUNDS



#### **THE AQUARIUS**



#### SIMBMALL : FOR SHOPPING PLEASURE



#### **CONCERTS BY THE SEA AND ANIMATIONS**



#### THE JET N1MF TO TRANSPORT YOU FROM ANYWHERE TO SIMBCITY,



#### THE LUXURIOUS AIRBUS HELICOPTER H160.





#### AN ASSORTMENT OF MERCEDES CLASS S TO TRANSPORT YOU TO THE CITY AND THE OUTLYING CITY:













#### **VIP NAVAL EXCURSIONS IN WAVE SHUTTLE 56.**





#### 150.000.000 TOTAL SMB TOKEN

# TOKENS DISTRIBUTION 10% Partnerships 10% Marketing 10% Charity actions(Odette Liyeplimal Foundation)

20% Team

50% Development

60% Private Sale : 90.000.000 SMB

40% Public Sale : 60.000.000 SMB

#### Meet the team



SIMB Emile Parfait CEO and Founder of Global Investment Trading



Sumch Tarek Mohamad Technology Officer at GIT CEO and Founder of bdtask



Pangsou Innocent Head of Trading Department at Global Investment Trading



Loïc Kameni Chief of SEO department and social media communication manager at GIT



M. Bayiha Bernard Technical & Strategic Counselor at GIT Prime SNH Technical Counselor



Mme MANGA Claudine Sylvie Document Control Manager And Advisor



Tanzil Ahmad COO of bdtask



Me Etienne Guendam Judicial Counselor at Global Inv