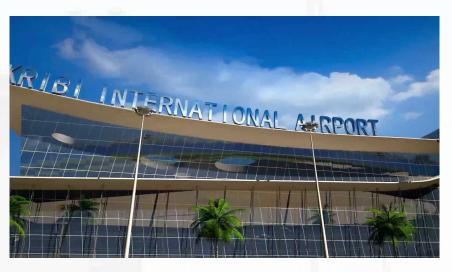

Its new International Airport *under* construction is a model *high* standing, with the largest capacity of planes and passengers in the Central Africa zone.

**CLIMATE**: Because of its equatorial position, Kribi has a relatively short dry season and a very long rainy season. The hottest month, February, has a maximum average temperature of 32 ° C and a minimum average temperature of 25 ° C. The rainiest month is September, with 483 mm of rain.