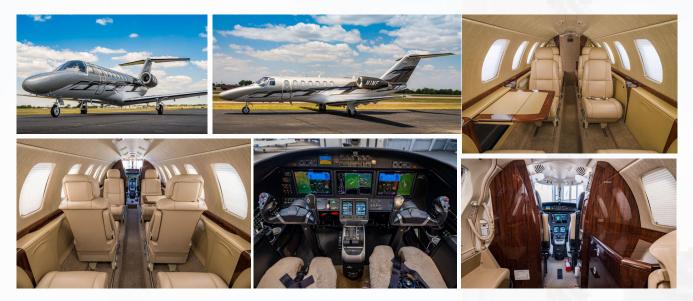

r products carefully. All of these activities now create 20.000 jobs.



Its new International Airport *under* construction is a model *high* standing, with the largest capacity of planes and passengers in the Central Africa zone.



**CLIMATE**: Because of its equatorial position, Kribi has a relatively short dry season and a very long rainy season. The hottest month, February, has a maximum average temperature of 32 ° C and a minimum average temperature of 25 ° C. The rainiest month is September, with 483 mm of rain.





#### **INFRASTRUCTURES AND AMENITIES**



# FURNISHED BEACH, THE AQUATIC PARK, PLAYGROUNDS



#### **THE AQUARIUS**



#### SIMBMALL : FOR SHOPPING PLEASURE



#### **CONCERTS BY THE SEA AND ANIMATIONS**



#### THE JET N1MF TO TRANSPORT YOU FROM ANYWHERE TO SIMBCITY,



#### THE LUXURIOUS AIRBUS HELICOPTER H160.





#### AN ASSORTMENT OF MERCEDES CLASS S TO TRANSPORT YOU TO THE CITY AND THE OUTLYING CITY:













#### **VIP NAVAL EXCURSIONS IN WAVE SHUTTLE 56.**





#### 150.000.000 TOTAL SMB TOKEN

# TOKENS DISTRIBUTION 10% Partnerships 10% Marketing 10% Charity actions(Odette Liyeplimal Foundation)

20% Team

50% Development

60% Private Sale : 90.000.000 SMB

40% Public Sale : 60.000.000 SMB

#### Meet the team



SIMB Emile Parfait CEO and Founder of Global Investment Trading



Sumch Tarek Mohamad Technology Officer at GIT CEO and Founder of bdtask



Pangsou Innocent Head of Trading Department at Global Investment Trading



Loïc Kameni Chief of SEO department and social media communication manager at GIT



M. Bayiha Bernard Technical & St