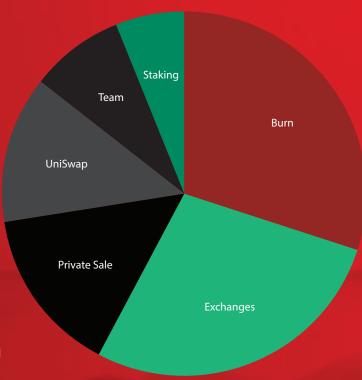

THE MAJORITY OF SHIBNOBI TOKENS WILL BE USED FOR LIQUIDITY ON UNISWAP, FEGEX, AND A CEX TO BE PICKED LATER

#### **Token Allocation**