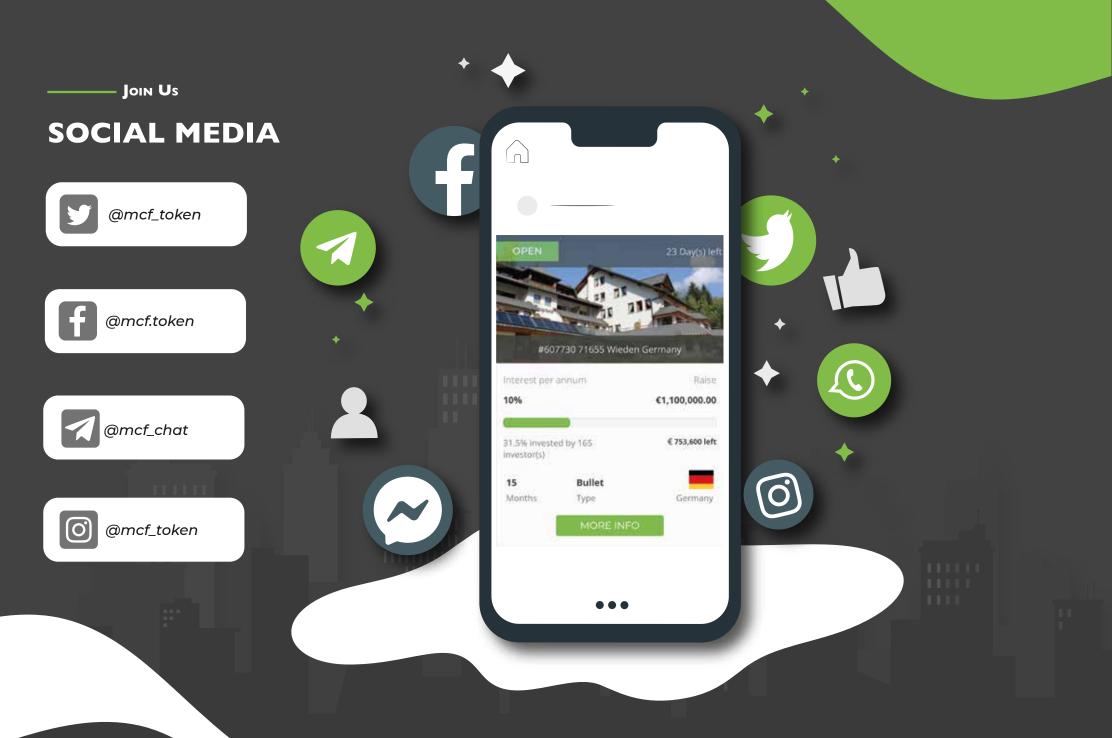

e available on AppStore and Google Play. If you are on a desktop, we would recommend downloading MetaMask Google Chrome addon. Make sure to save your private keys in a secure place.

**TUTORIAL HERE** 



#### **Purchase BNB**

Purchase Binance Coin (BNB). It's available on most exchanges, such as Binance and Coinbase.
Once you purchase the desired amount, deposit it into your Meta-Mask/Trust Wallet. Make sure to enter the correct address and choose the correct network.

#### **TUTORIAL HERE**



### Swap MCF

Visit Pancakeswap.finance or other exchanges and swap your BNB tokens to our MCF tokens. We will continue adding MCF to new DEX's and Exchanges in the following weeks and months. So stay up to date and follow us on our social media.

**TUTORIAL HERE** 





# ROADMAP

## Growth











## DISCLAIMER

The purpose of this White Paper is to present MAX CROWDFUND, its business model, and the MCF token to potential token holders. The information set forth below may not be exhaustive and does not imply any elements of a contractual relationship. Its sole purpose is to provide relevant and reasonable information to potential token holders in order for them to determine whether to undertake a thorough analysis of the company with the intent of acquiring MCF tokens.

This White Paper does not constitute an offer to sell or a solicitation of an offer to buy MCF tokens in any jurisdiction in which it is unlawful to make such an offer or solicitation. Neither the United States Securities and Exchange Commission nor any other foreign regulatory authority has approved an investm