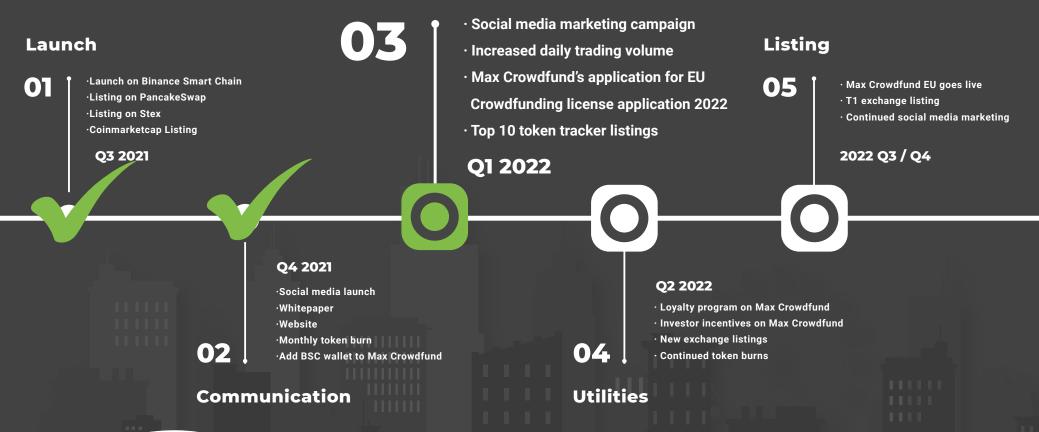

y are available on AppStore and Google Play. If you are on a desktop, we would recommend downloading MetaMask Google Chrome addon. Make sure to save your private keys in a secure place.

**TUTORIAL HERE** 



#### **Purchase BNB**

Purchase Binance Coin (BNB). It's available on most exchanges, such as Binance and Coinbase.
Once you purchase the desired amount, deposit it into your Meta-Mask/Trust Wallet. Make sure to enter the correct address and choose the correct network.

#### **TUTORIAL HERE**



### Swap MCF

Visit Pancakeswap.finance or other exchanges and swap your BNB tokens to our MCF tokens. We will continue adding MCF to new DEX's and Exchanges in the following weeks and months. So stay up to date and follow us on our social media.

**TUTORIAL HERE** 





# ROADMAP

## Growth











## DISCLAIMER

The purpose of this White Paper is to present MAX CROWDFUND, its business model, and the MCF token to potential token holders. The information set forth below may not be exhaustive and does not imply any elements of a contractual relationship. Its sole purpose is to provide relevant and reasonable information to potential token holders in order for them to determine whether to undertake a thorough analysis of the company with the intent of acquiring MCF tokens.

This White Paper does not constitute an offer to sell or a solicitation of an offer to buy MCF tokens in any jurisdiction in which it is unlawful to make such an offer or solicitation. Neither the United States Securities and Exchange Commission nor any other foreign regulatory authority has approved an inv