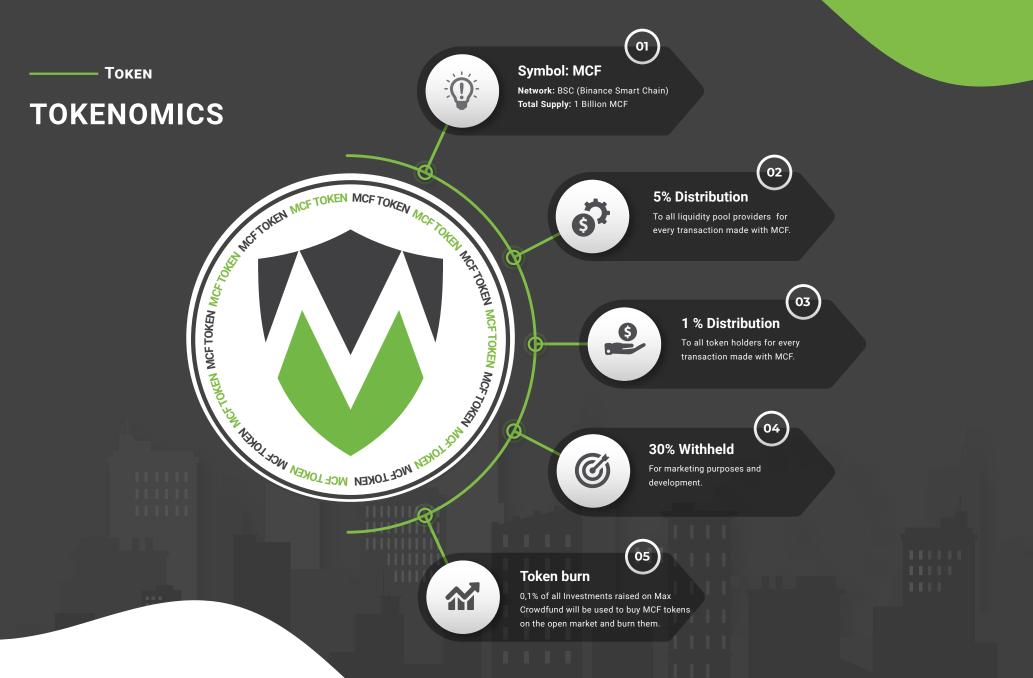

## **BUILD ON THE BINANCE SMART CHAIN**

Binance Smart Chain (BSC) is a high-end blockchain infrastructure created by Binance, one of the world leaders in providing blockchain solutions. Binance Smart Chain was designed with the ability to launch tokens, smart contracts and decentralized applications - but with a much better efficiency than other blockchains.

With its low fees and ultra fast transaction times the BSC is a very energy-efficient blockchain solution and first choice for the MCF Token.

Contract: 0xecB19B2A4e9C76cE748cf33f68f0857288f9f090