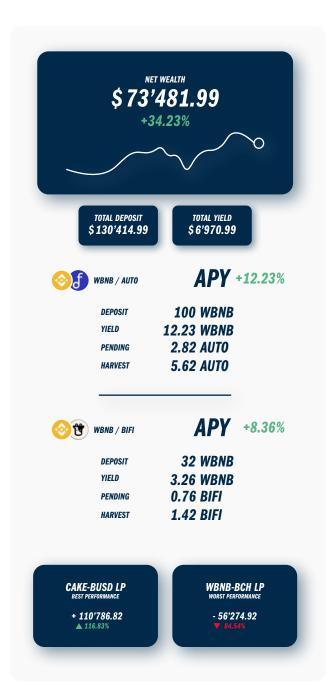

# TRACKING THE MARKET

The King's portfolio tracking interface allows his knights to monitor yield returns, fees and their consolidated performance across all their Krown investments.

1

# **MONITOR STAKED TOKENS**

All stats appear in a single dashboard (Yield, return & Impermanent Loss).

4

# HISTORICAL PERFORMANCE

Knights can check when and at what fiat price they deposited into the vaults.

#### **Portfolio tracking**

UI portfolio tracking interface deployment, allowing knights to monitor, control and view advanced portfolio analytics across their DeFi project investments.