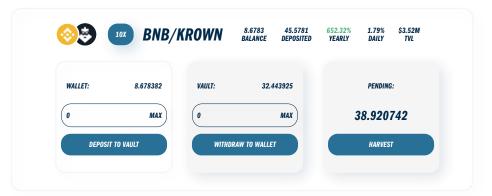

### **Tracking the market**

The King's portfolio tracking interface allows his knights to monitor yield returns, fees and their consolidated performance across all their Krown investments - the Kingdom's native token.

# TRACKING THE MARKET

The King's portfolio tracking interface allows his knights to monitor yield returns, fees and their consolidated performance across all their Krown investments.

1