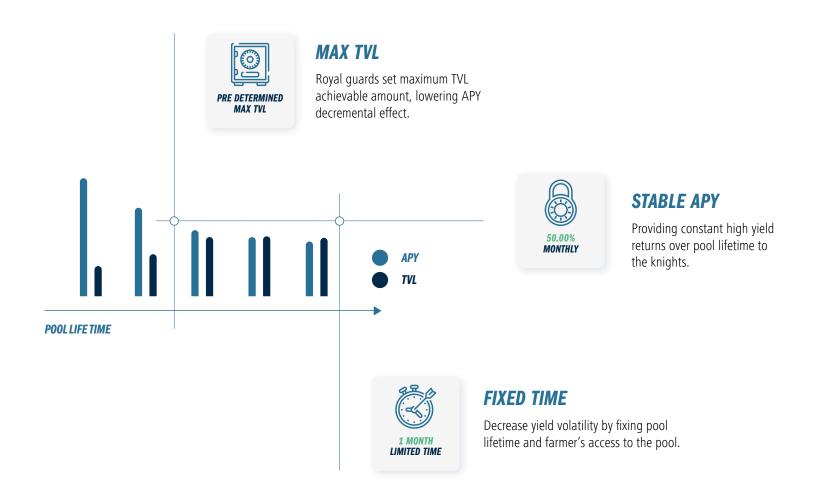

## **FTDP - Fixed Term Deposit Pools**

FTDP are the King's new disruptive smart contracts that aim for a maximum TVL within a predetermined amount and timeframe. This allows knights to stabilise their yields on their Krown deposits and reduces volatility for newly joining knights.

# FTDP - FIXED TERM DEPOSIT POOLS

FTDP are the King's new disruptive smart contracts that aim for a maximum TVL (Total Value Locked) within a predetermined amount and timeframe. This allows knights to stabilise yields on their Krown deposits and reduces volatility for newly joining knights.