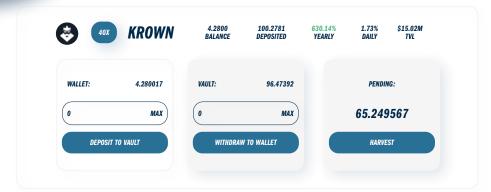

# **CONNECT YOUR WALLET**

Knights can combine and connect multiple wallets by adding their public addresses.

2

# **FARMING SUGGESTIONS**

Knights' token holdings are automatically analysed and are presented with the best farming options.

3

# **MONITOR STAKED TOKENS**

All stats appear in a single dashboard (Yield, return & Impermanent Loss).

4

# HISTORICAL PERFORMANCE

Knights can check when and at what fiat price they deposited into the vaults.