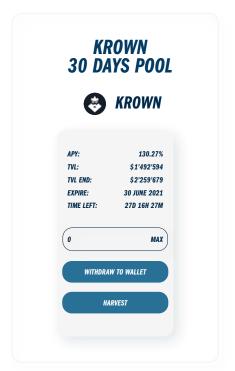

## **FTDP - Fixed Term Deposit Pools**

FTDP are the King's new disruptive smart contracts that aim for a maximum TVL within a predetermined amount and timeframe. This allows knights to stabilise their yields on their Krown deposits and reduces volatility for newly joining knights.

# FTDP - FIXED TERM DEPOSIT POOLS

FTDP are the King's new disruptive smart contracts that aim for a maximum TVL (Total Value Locked) within a predetermined amount and timeframe. This allows knights to stabilise yields on their Krown deposits and reduces volatility for newly joining knights.