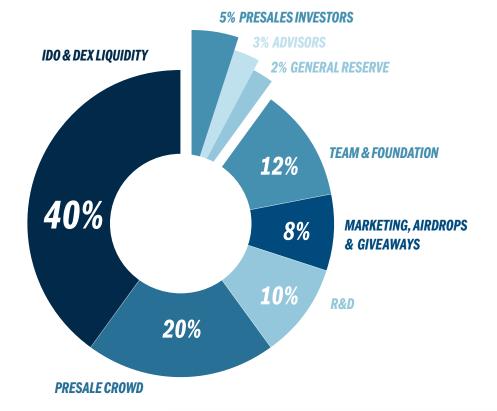

Limit buy = 0.25% = 10,000 BUSD = 5,000,000 KROWN

| ALLOCATION          | NUMBER OF TOKENS | PERCENTAGE | TOKEN DISTRIBUTION                                                        |
|---------------------|------------------|------------|---------------------------------------------------------------------------|
| PRESALE FCFS        | 500'000'000      | 5%         | 100% locked until presale                                                 |
| CROWDSALE           | 2'000'000'000    | 20%        | 100% locked until presale                                                 |
| IDO & DEX LIQUIDITY | 4'000'000'000    | 40%        | Pancakeswap liquidity & distribution to staker                            |
| ADVISORS            | 300'000'000      | 3%         | 50% locked for 3 months, then equal parts of 10% over total of 6 months   |
| GENERAL RESERVE     | 200'000'000      | 2%         | 100% locked for 6 months                                                  |
| TEAM & FOUNDATION   | 1'200'000'000    | 12%        | Locked for 1 month, then equal parts of 20% over total of 6 months        |
| MARKETING           | 800'000'000      | 8%         | 100% unlocked at listing for airdrops, give-aways and marketing campaigns |
| R&D                 | 1'000'000'000    | 10%        | 100% unlocked at listing for development and engineering                  |

10'000'000'000 KROWN TOKENS