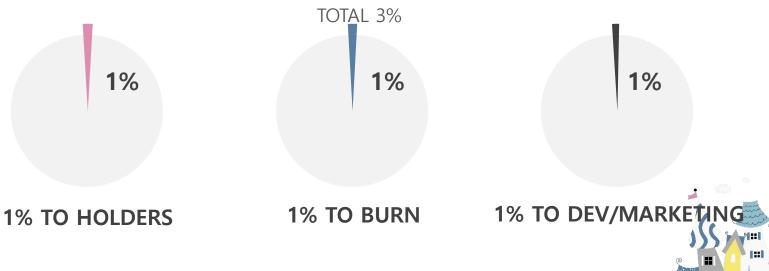

#### TOKENOMICS OF TRANSACTION FEE

 BURNED
 500T

 SWAP POOL
 500T

The most difficult thing in the world is to win human hearts. Various different facets of each face.

Tens of thousands of thoughts come to min d at the moment.