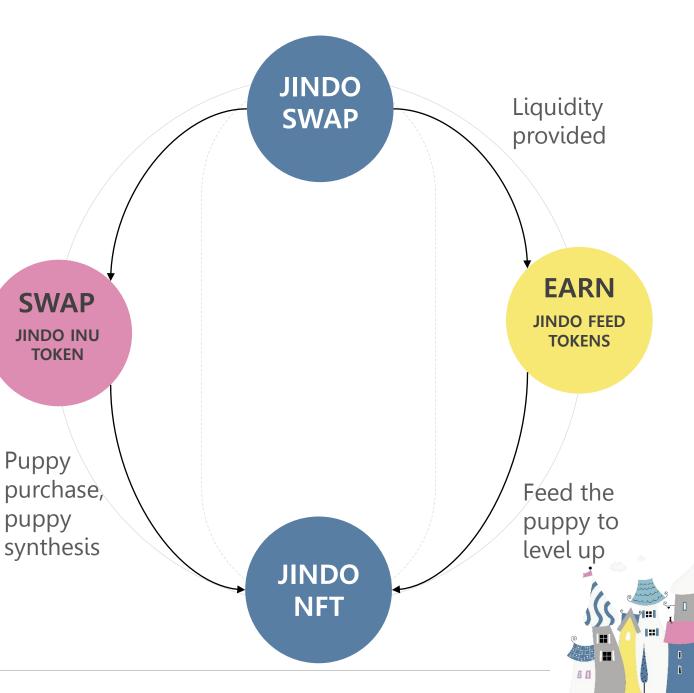

## JINDO SWAP & NFT

This token will be used by JINDO SWAP and JINDO NFT in the future. JINDO SWAP is a SWAP built on the BSC chain, and if it provides liquidity, you can receive JINDO FEED tokens. JINDO FEED tokens will be issued with the launch of the swap and will be distributed to 100% liquidity providers. JINDO NFT is an NFT sales and maker place where you can make and sell your own dog by synthesizing several types of dogs. JINDO NFT can use JINDO tokens to purchase and synthesize puppies,

and JINDO FEED tokens to level up puppies.

#### **ABOUT DAPPS**

This token will be used by JINDO SWAP and JINDO NFT in the future.

JINDO SWAP is a SWAP built on the BSC chain, and if it provides liquidity, you can receive JINDO FEED tokens. JINDO FEED tokens will be issued with the launch of the swap and will be distributed to 100% liquidity providers. JINDO NFT is an NFT sales and maker place where you can make and sell your own dog by synthesizing several types of dogs.

JINDO NFT can use JINDO tokens to purchase and synthesize puppies, and JINDO FEED tokens to level up puppies.