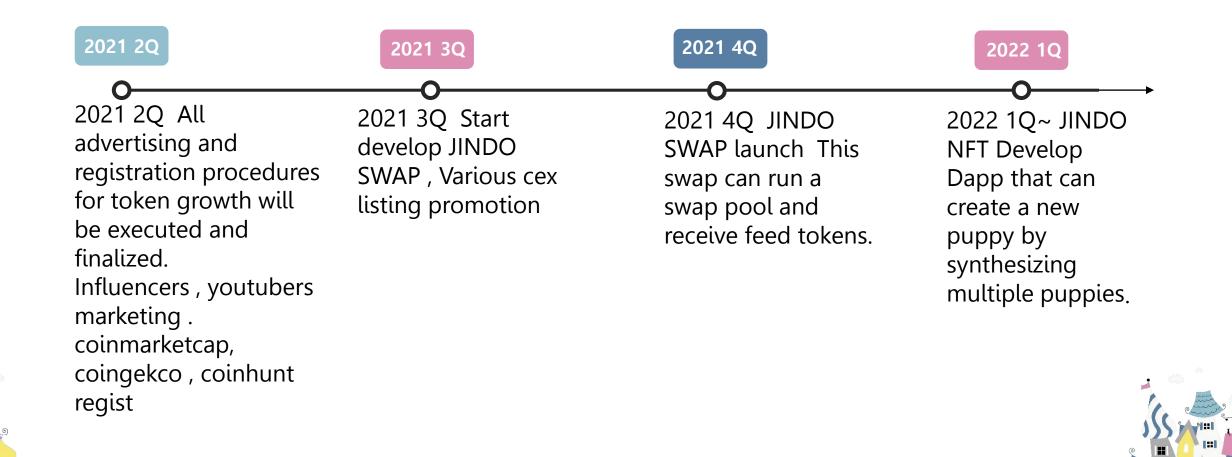

sales and maker place where you can make and sell your own dog by synthesizing several types of dogs. JINDO NFT can use JINDO tokens to purchase and synthesize puppies,

and JINDO FEED tokens to level up puppies.





### **Contents**



#### TOKENOMICS



#### TOKENOMICS OF SUPPLY

TOTAL SUPPLY : 1000T BURN : 500T PANCAKE SWAP LAUNCH : 500T NO TEAM,MARKETING TOKEN, NO PRESALE.

THE INITIAL POOL WILL CONTAIN 50T JIND TOKENS AND 10 BNB. The liquidity pool is locked immediately after liquidity supply.

#### TOKENOMICS OF TRANSACTION FEE

 BURNED
 500T

 SWAP POOL
 500T

The most difficult thing in the world is to win human hearts. Various different facets of each face.

Tens of thousands of thoughts come to min d at the moment.

It's really hard to keep the wind up.





#### **ROAD MAP**



#### **ABOUT DAPPS**

This token will be used by JINDO SWAP and JINDO NFT in the future.

JINDO SWAP is a SWAP built on the BSC chain, and if it provides liquidity, you can receive JINDO FEED tokens. JINDO FEED tokens will be issued with the launch of the swap and will be distributed to 100% liquidity providers. JINDO NFT is an NFT sales and maker place where you can make and sell your own dog by synthesizing several types of dogs.

JINDO NFT can use JINDO tokens to purchase and synthesize puppies, and JINDO FEED tokens to level up puppies.









# **Thank** You

JINDO INU