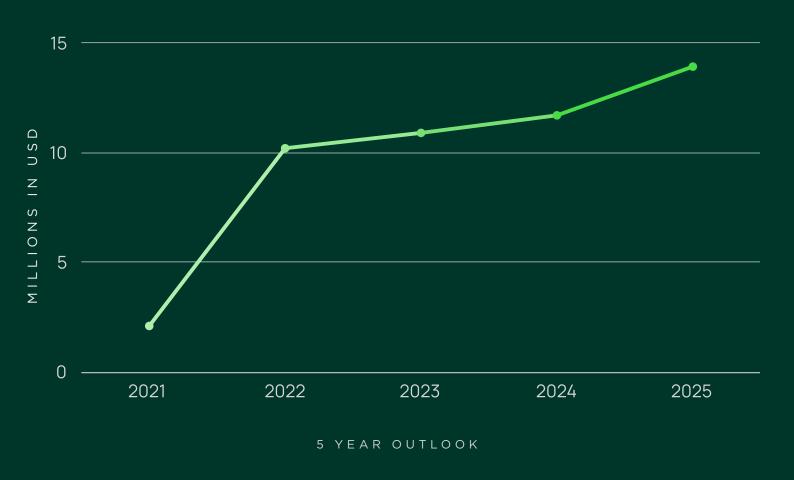

#### MARKET RESEARCH

Overview: The jewelry and loose gem market saw massive growth since early 2000s leading up to the coronavirus outbreak in 2020. From 2016-2020 the markets together were growing up to 10% annually with online sales growing up to 20% annually. In 2020, the markets saw stagnant growth but already started to recover in 2021 with online sales growth still outpacing retailer sales growth. Below is three graphs that highlight the 5-year forecast of total sales, online sales, and expected capture of market by the Jade Currency Marketplace. These are very conservative estimates based on online databases.

# JADE CURRENCY MARKETPLACE **EXPECTED CAPTURE OF MARKET**