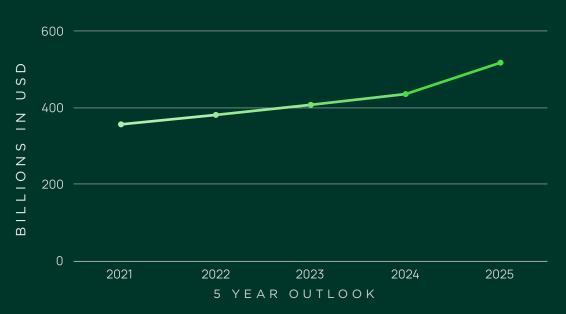

#### MARKET RESEARCH

Overview: The jewelry and loose gem market saw massive growth since early 2000s leading up to the coronavirus outbreak in 2020. From 2016-2020 the markets together were growing up to 10% annually with online sales growing up to 20% annually. In 2020, the markets saw stagnant growth but already started to recover in 2021 with online sales growth still outpacing retailer sales growth. Below is three graphs that highlight the 5-year forecast of total sales, online sales, and expected capture of market by the Jade Currency Marketplace. These are very conservative estimates based on online databases.

#### GLOBAL JEWELRY & GEMSTONE GROWTH OUTLOOK