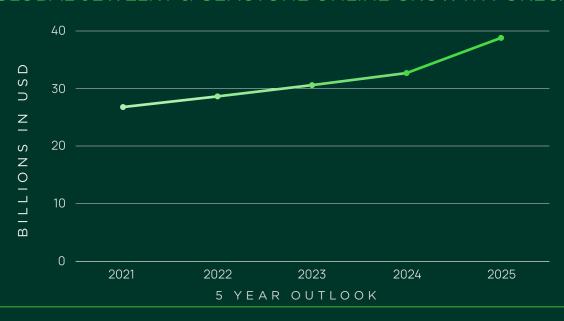

#### MARKET RESEARCH

Overview: The jewelry and loose gem market saw massive growth since early 2000s leading up to the coronavirus outbreak in 2020. From 2016-2020 the markets together were growing up to 10% annually with online sales growing up to 20% annually. In 2020, the markets saw stagnant growth but already started to recover in 2021 with online sales growth still outpacing retailer sales growth. Below is three graphs that highlight the 5-year forecast of total sales, online sales, and expected capture of market by the Jade Currency Marketplace. These are very conservative estimates based on online databases.

#### GLOBAL JEWELRY & GEMSTONE ONLINE GROWTH FORECAST