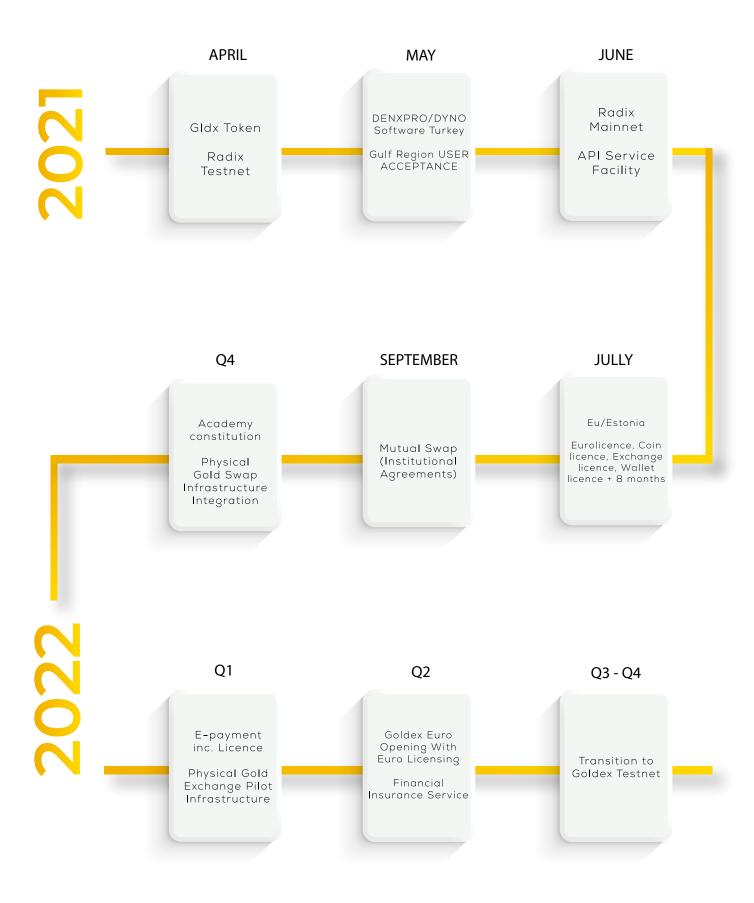

# Goldexcoin (GLDX)

We will mine a coin called Goldexcoin. A fixed limit of 33 million GLDX in total will be set, never increased. GLDX will run natively on the Ethereum blockchain with ERC 20. The pre-sale will begin on January 04, 2021, and investors can purchase GLDX coins in 11 stages on a first come, first serve basis until 3.6 million coins are sold. The price will increase as each new phase begins.

EXAMPLE: : FUN1 + FUN2 + FUN3 = 96,8 USDT / 88 = 1.1 USDT

The algorithm, which starts to work with 1.1 Usdt price, continues to increase the value until the funds reach 1: 1 equality by dividing the initial division (88 ~ 1) with the volume of 200K (buy + sell) in order. In simple terms, with a reciprocal transaction volume of approximately 9M, it is possible for a goldex token to reach 96.8 USDT with an increase of approximately 88 times in a very short time... With the completion of the GLDX Token Pre-Sale, Goldexco.in will be opened for trading on April 23, 2021 at19:20.

-------

(About 2 Million Locked until March 2022)

3 million tokens were offered for final sale in a preliminary agreement with a 3-year maturity condition. Tokens can be exchanged in September 2021.

------

5 M GLDX

Within the framework of Gldx corporate sales, mutual swaps will be performed with 3-year staking periods

The scheduled time for the gldx price anchor is about 15-24 months. In cases seen after this period, it will enter as reserve fund instead of 1M Gldx and be collected back.

3.3 million of the remaining 23 million
Gldx will be left in a locked state and will not be unlocked until the 2050 fiscal calendar to be used as "collateral" and asset power in the project funds to be created in the academy and afterwards.

Goldex Academy can be transformed into the **Goldex Education Foundation** and

transferred to the foundation to be established, leaving the

key condition reserved.

As of the 2023 fiscal year, the remaining 19.7M Gldx Token can be offered in a maximum of 788K Gldx per year, with a 4-month interval within 1 fiscal calendar year.