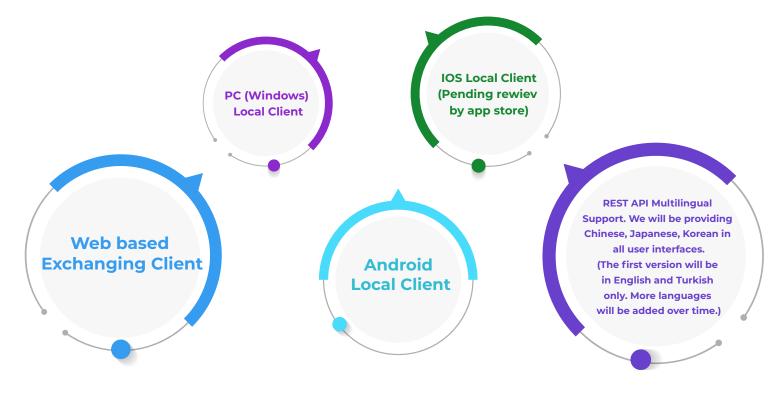

has extensive working experience in North America, Europe and Asia, and we are able to support the global market without having any difficulties

• • • = =

Our matching engine is capable of handling 1,600,000 orders per second. This feature makes Goldexco.in one of the fastest exchanges on the market today. At our exchange you can be sure that your orders will never get stuck due to the anti-choking ability of the matching engine.

Goldexco.in Exchange Matching Engine



#### **Feature Rollout**

We will roll out the platform in roughly the following order:













### AND MORE.....

More coins will be added over time. Generally, we will only add coins with strong credibility, user base, and liquidity.

### **Device Coverage**

We will provide cross-platform trading customers for:





# Goldexcoin (GLDX)

We will mine a coin called Goldexcoin. A fixed limit of 33 million GLDX in total will be set, never increased. GLDX will run natively on the Ethereum blockchain with ERC 20. The pre-sale will begin on January 04, 2021, and investors can purchase GLDX coins in 11 stages on a first come, first serve basis until 3.6 million coins are sold. The price will increase as each new phase begins.

## GLDX TOKEN DEĞERİ

Goldex Token is formed by the various asset funds algorithm used to prevent manipulative movements for the base price formation. The mechanism of these funds, which are created at certain rates, working with instant transaction prices in the world stock markets is the main factor in pricing. It acts as a breakwater against big fluctuations in price. The base pr