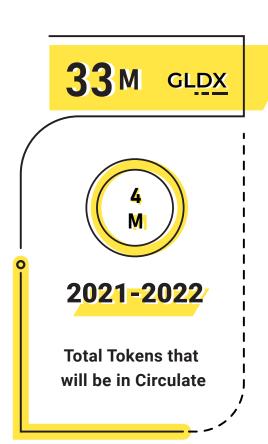

# Goldexcoin (GLDX)

We will mine a coin called Goldexcoin. A fixed limit of 33 million GLDX in total will be set, never increased. GLDX will run natively on the Ethereum blockchain with ERC 20. The pre-sale will begin on January 04, 2021, and investors can purchase GLDX coins in 11 stages on a first come, first serve basis until 3.6 million coins are sold. The price will increase as each new phase begins.

Tax Office / Tax Number: BOLU / 2940337745

Central Registration System Number:

0294033774500015

Mail Address: hello@devasa.com.tr

3.6M GLDX was pre-sold and 200,000 tokens will be distributed as a reward. During 2021-2022, goldexco.in will offer a total of 4M Gldx to circulation.