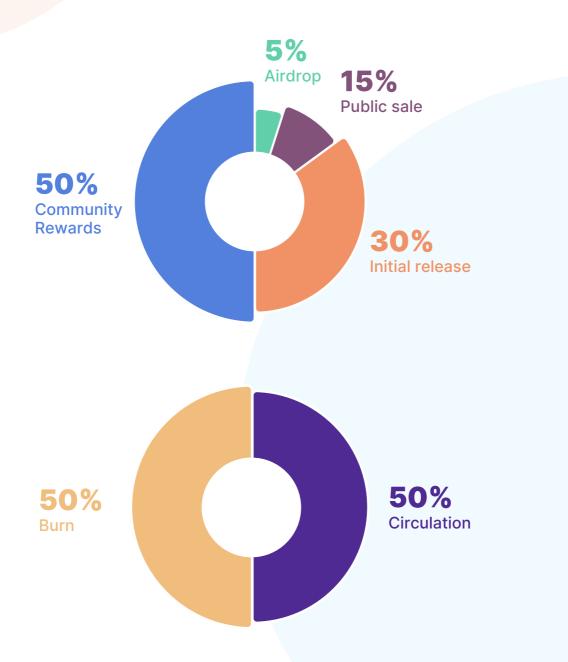

# **Token Distribution**

CCDOGE is a native governance token for the CCDOGE ecosystem, issued based on the BEP-20 standard, with a total supply of 2100 trillion.